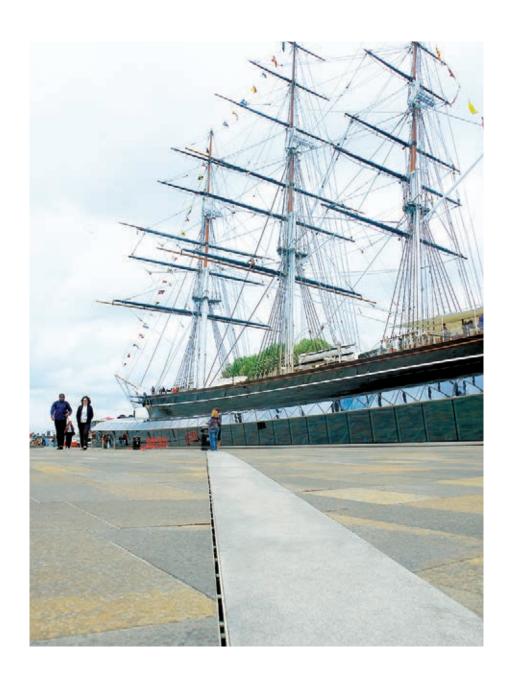

NATIONAL MARITIME MUSEUM London, United Kingdom

■ SLOTTED GRATING | Multiline

"A path is made by walking on it."

Dschuang Dsi