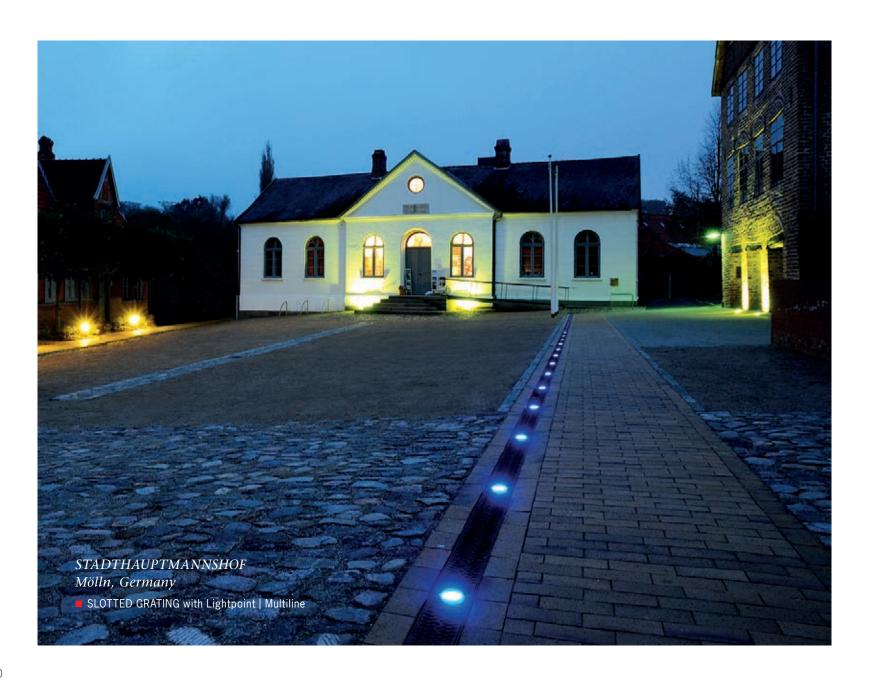

### OBEREIDERHAFEN Rendsburg, Germany

■ SLOTTED GRATING with Lightpoint | Multiline