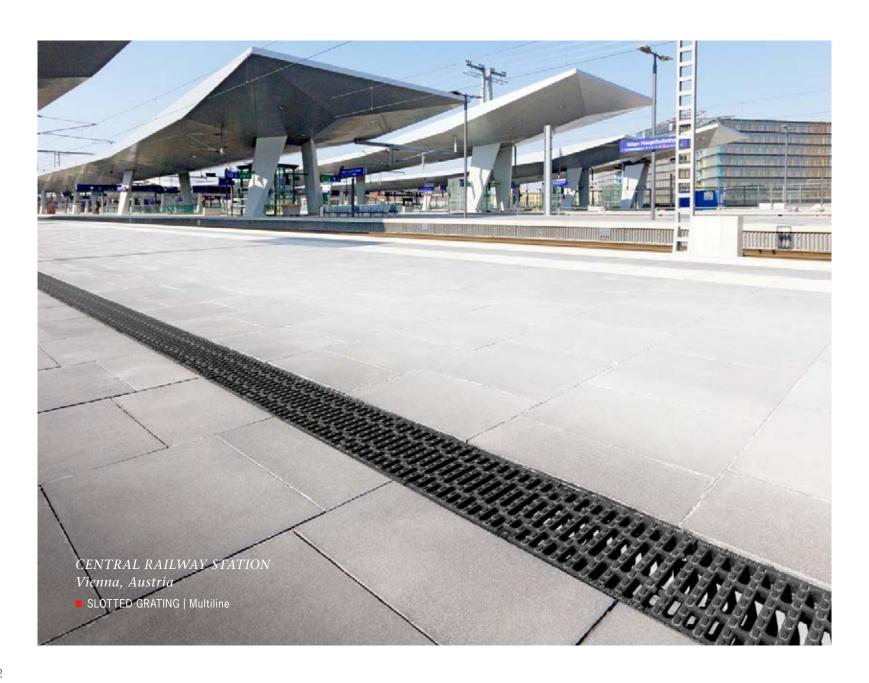

NATIONAL MARITIME MUSEUM London, United Kingdom

■ SLOTTED GRATING | Multiline

"A path is made by walking on it."

Dschuang Dsi