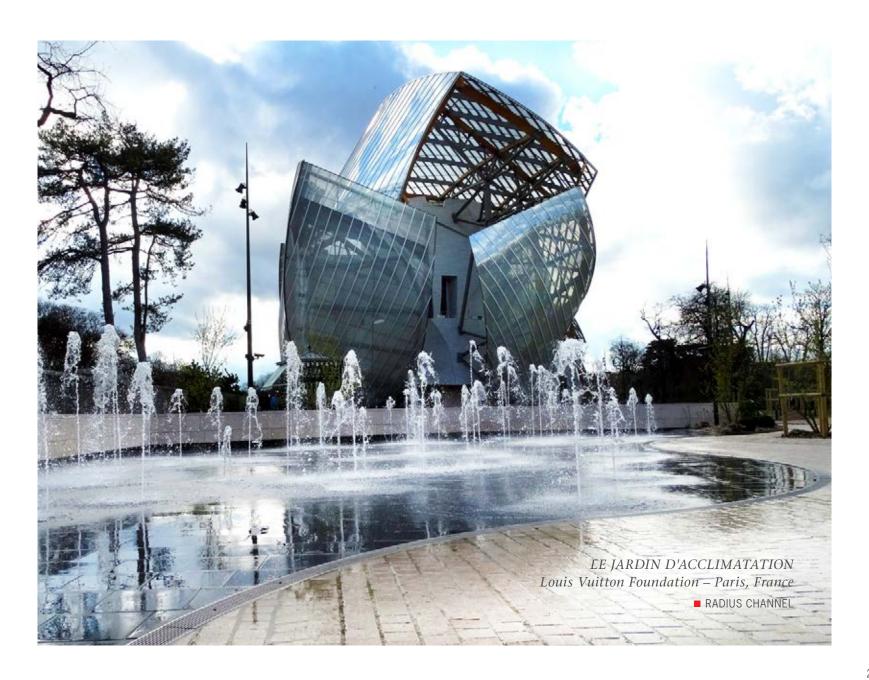

# LE PLACE DE LA FONTAINE CHAUDE Dax, France

■ SIDELINE with LED Lighting | Multiline

"Light absorbs darkness, creating a safe haven."

Pavel Kosorin

RVT SINT-JOZEF
Ertvelde, Belgium

SIDELINE with LED Lighting | Multiline