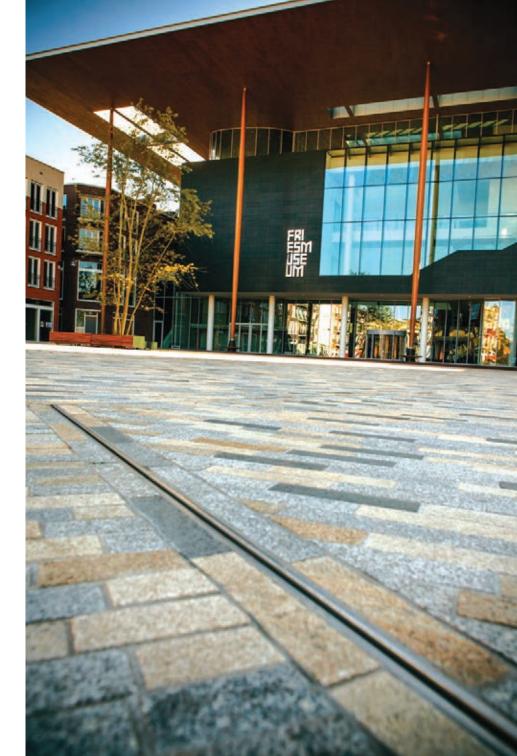

Albert Schweitzer

Line Drainage with Slot Channel

FRIES MUSEUM Leeuwarden, Netherlands ■ SLOT CHANNEL | Multiline