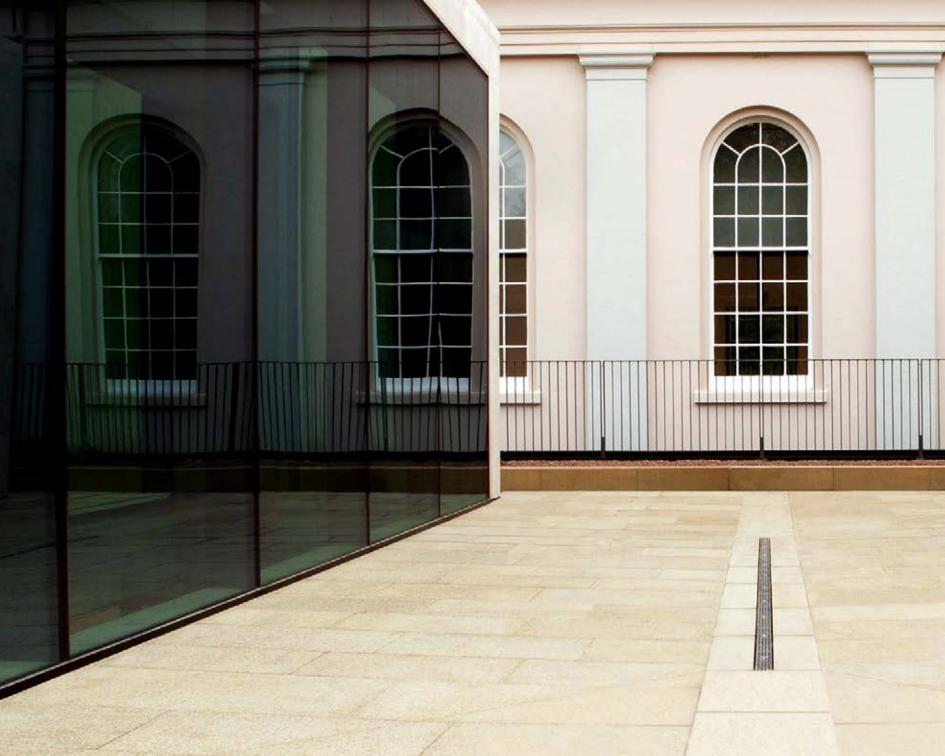

NATIONAL MARITIME MUSEUM London, United Kingdom

■ SLOTTED GRATING | Multiline

"A path is made by walking on it."

Dschuang Dsi