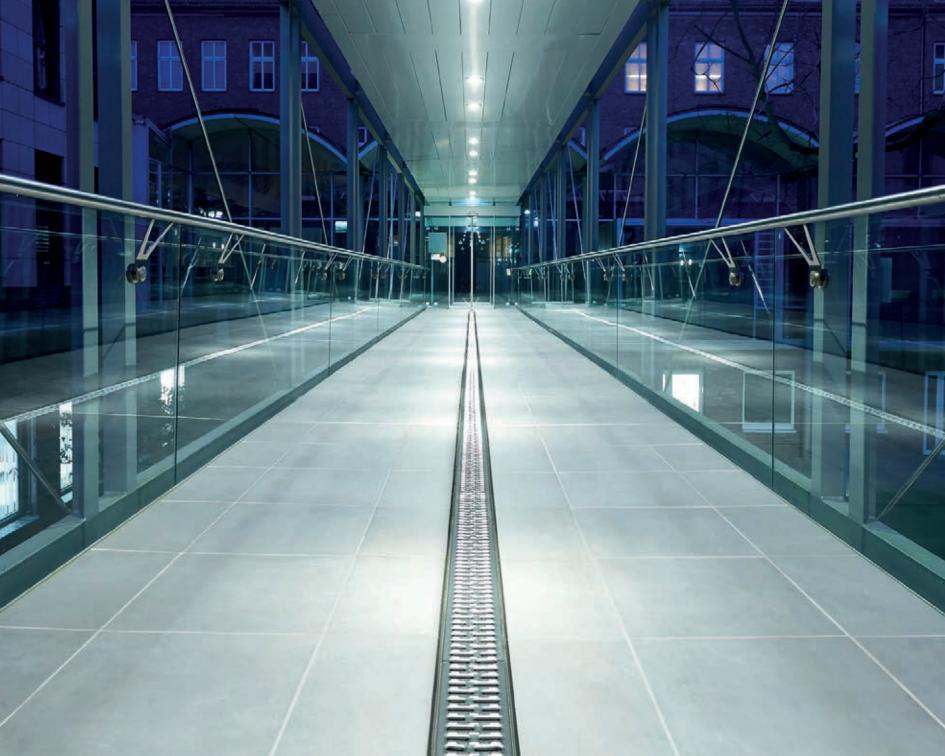

## The Aesthetics of the Line

ACO DRAIN® surfaces are as diverse as the architectural demands. Function and aesthetics always create a unique relationship. Be it ductile iron, galvanized steel, stainless steel, plastic or polymer concrete: Our surfaces always suit the situation – or even add aesthetic value. Slotted frames work as a design element in the architectural design; light trails lead the eye into the distance and provide orientation. Individually designed grating systems open the space for inspiration.

Line Drainage with Grating

"True art is selfish."

Ludwig van Beethoven