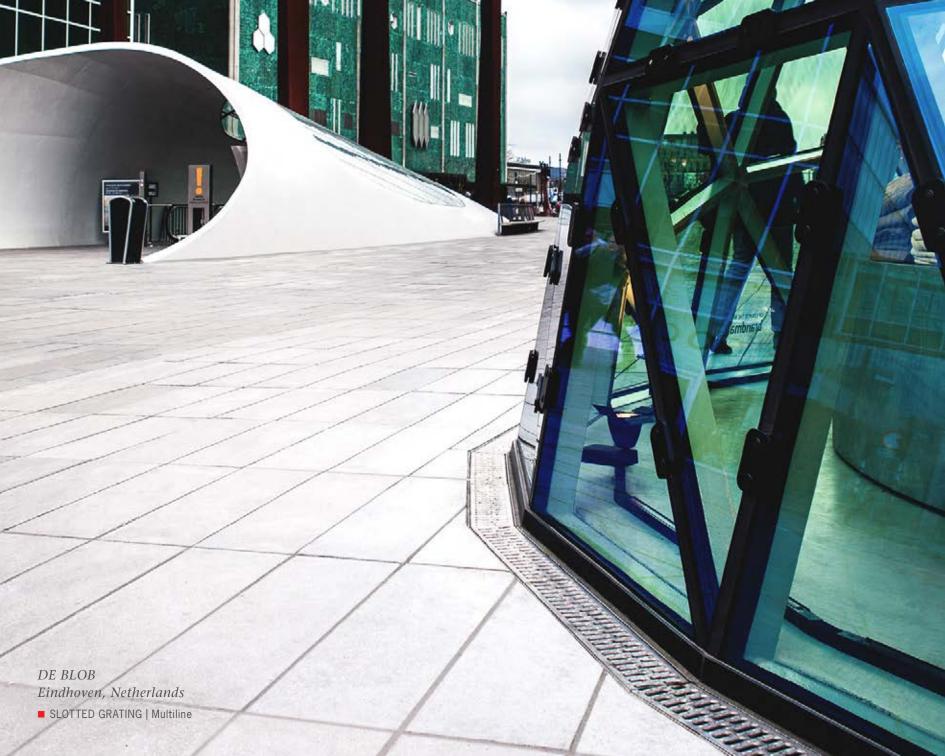

NATIONAL MARITIME MUSEUM London, United Kingdom

■ SLOTTED GRATING | Multiline

"A path is made by walking on it."

Dschuang Dsi