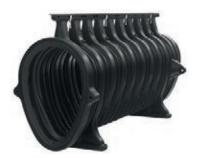

A 15 ■ C 250 ■ E 600 ■ B 125 ■ D 400 in accordance with EN 1433

#### **Nominal widths**

100, 150, 200, 300, 400, 500

#### Material

Polymer concrete channel with steel, stainless steel or ductile iron edge

#### Areas of application

Railway plat forms
 Façade drainage
 Pedestrian areas, paths/bicycle paths
 Light channels
 Public paths and places
 Parking decks, car parks
 Ramps/under ground car park
 entrances

#### Load classes

■ A 15 ■ B 125 ■ C 250 in accordance with EN 1433

#### Nominal widths

100, 150, 200

#### Material

Plastic (PP) with plastic edge, galvanized steel edge

#### Areas of application

Façade drainage
 Pedestrian
 Design and light areas, paths/bicycle paths

## **ACO PowerDrain and SK Heavy Duty Channel**



#### **ACO Qmax Hydraulic Capacity Slot Channel**



#### Load classes

■ A 15 ■ C 250 ■ E 600 ■ B 125 ■ D 400 ■ F 900 in accordance with EN 1433

#### **Nominal widths**

PowerDrain: 75/100, 125/150, 175/200, 275/300

SK: 100, 150, 200, 300

#### Material

polymer concrete channels with ductile iron edge and gratings

#### Areas of application

Bus stations ■ Logistics ■ Pedestrian areas facilities ■ Containertrans- ■ WHG-Water hipping facilities conservation and roads and protection ■ Industrial surfaces surfaces ■ Service stations ■ Car parks ■ Airport surfaces

#### Load classes

■ A 15 ■ C 250 ■ E 600 ■ B 125 ■ D 400 ■ F 900 in accordance with EN 1433

## **Nominal heights**

225, 350, 550, 700, 900

#### Material

Plastic system elements made of MDPE, a recycled plastic

#### Areas of application

- Large sealed surfaces
- Pesdestria