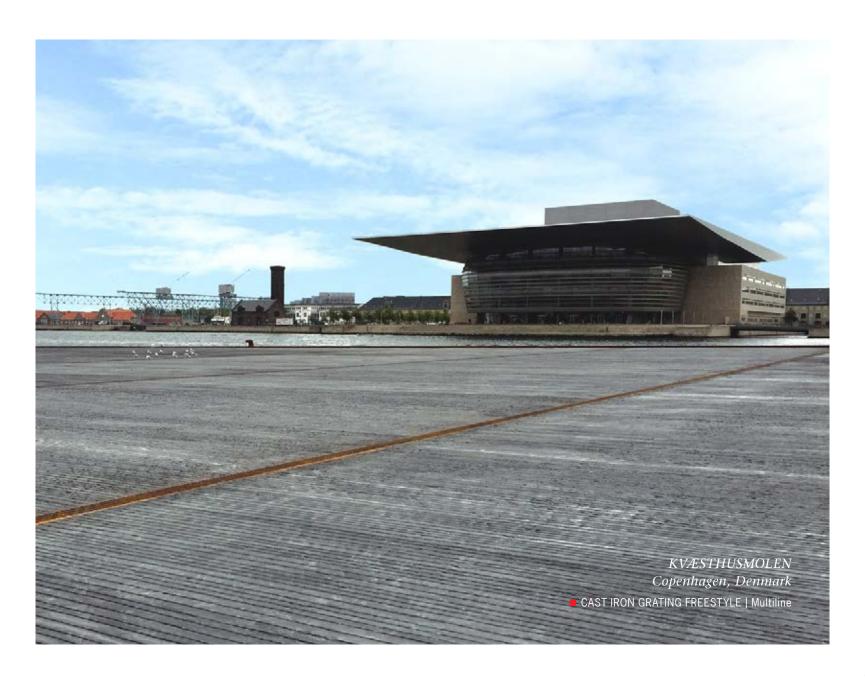

Albert Schweitzer

Line Drainage with Slot Channel

FRIES MUSEUM Leeuwarden, Netherlands ■ SLOT CHANNEL | Multiline

### GARE DES GUILLEMINS Liège, Belgium

■ SLOT CHANNEL | Multiline