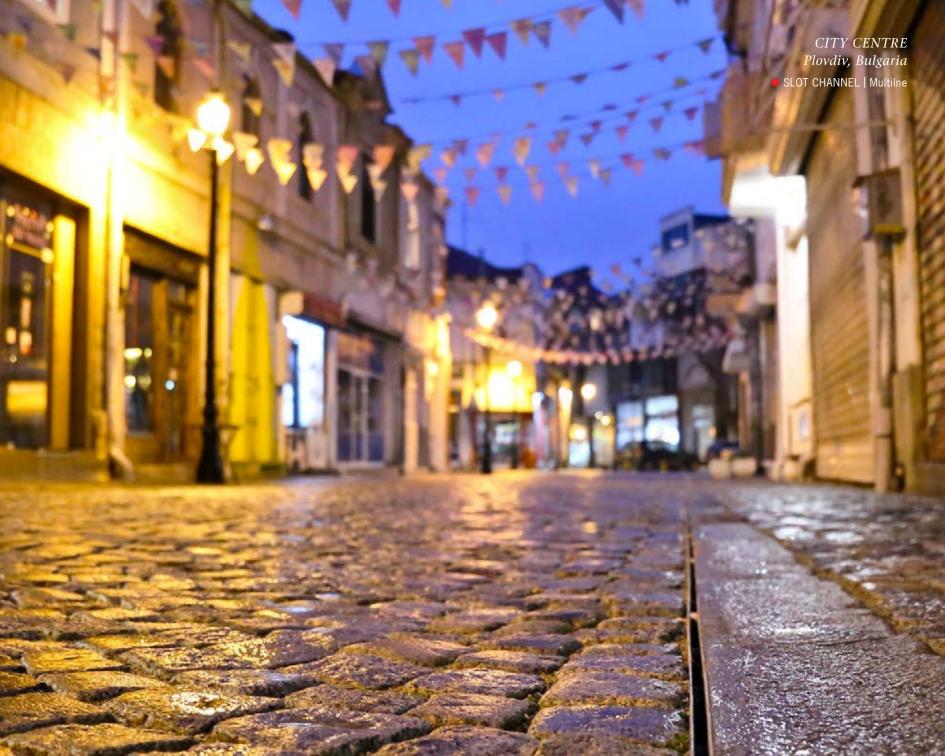

Albert Schweitzer

Line Drainage with Slot Channel

FRIES MUSEUM Leeuwarden, Netherlands ■ SLOT CHANNEL | Multiline