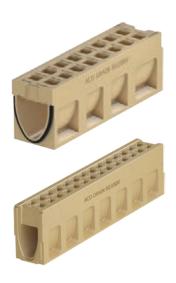

## **ACO Multiline Drainage Channel**

Sealin

ACO Multiline Seal in: New channel with integrated seal as standard.

## **ACO XtraDrain Drainage Channel**