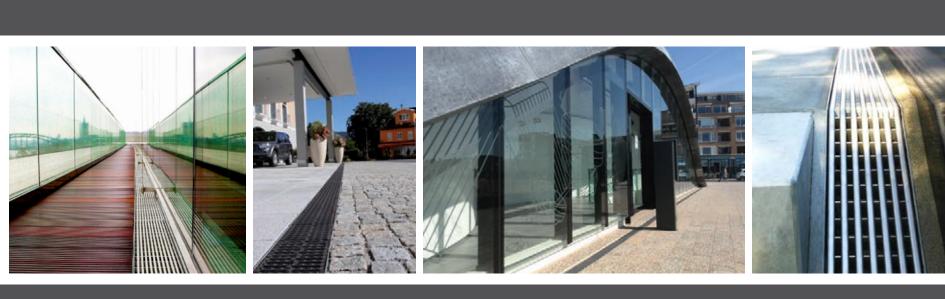

# **ACO DRAIN® Gratings and Covers**

# **Drainlock Gratings and Covers for ACO Multiline and XtraDrain**

Slotted grating Galvanized steel Stainless steel

Slotted grating Ductile iron

Slotted grating Heelguard Ductile iron

silver grey Plastic

Composite grating Composite grating Microgrip Plastic

Cross bar grating Longitudinal Stainless steel

bar grating Galvanized steel Stainless steel

Heelsafe bar grating Stainless steel Longitudinal profile grating Galvanized steel Stainless steel

Longitudinal Perforated grating Solid cover Slot channel LightPoint Eyeleds Sideline Freestyle Mesh grating Mesh grating Q+ Galvanized steel Ductile iron Galvanized steel Design flag bar grating Galvanized steel Galvanized steel Galvanized steel Ductile iron Plastic Ductile iron in mesh design Stainless steel Stainless steel Stainless steel Stainless steel Ductile iron LED lighting Lighting LED lighting