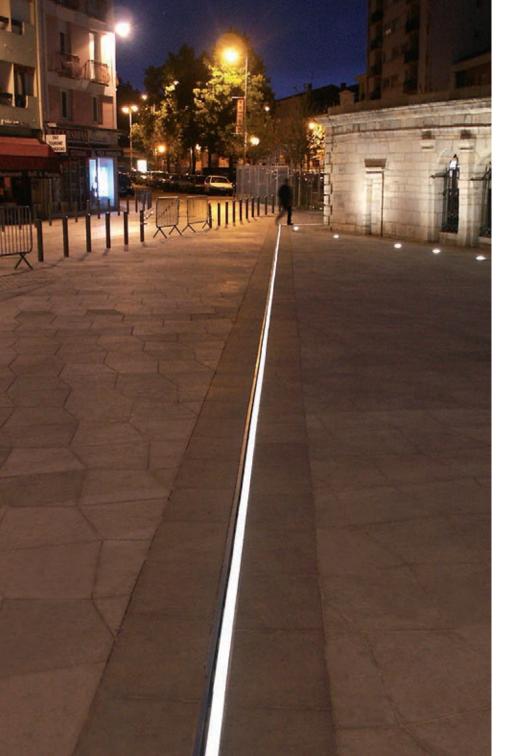

# LE PLACE DE LA FONTAINE CHAUDE Dax, France

■ SIDELINE with LED Lighting | Multiline

"Light absorbs darkness, creating a safe haven."

Pavel Kosorin

RVT SINT-JOZEF
Ertvelde, Belgium

SIDELINE with LED Lighting | Multiline