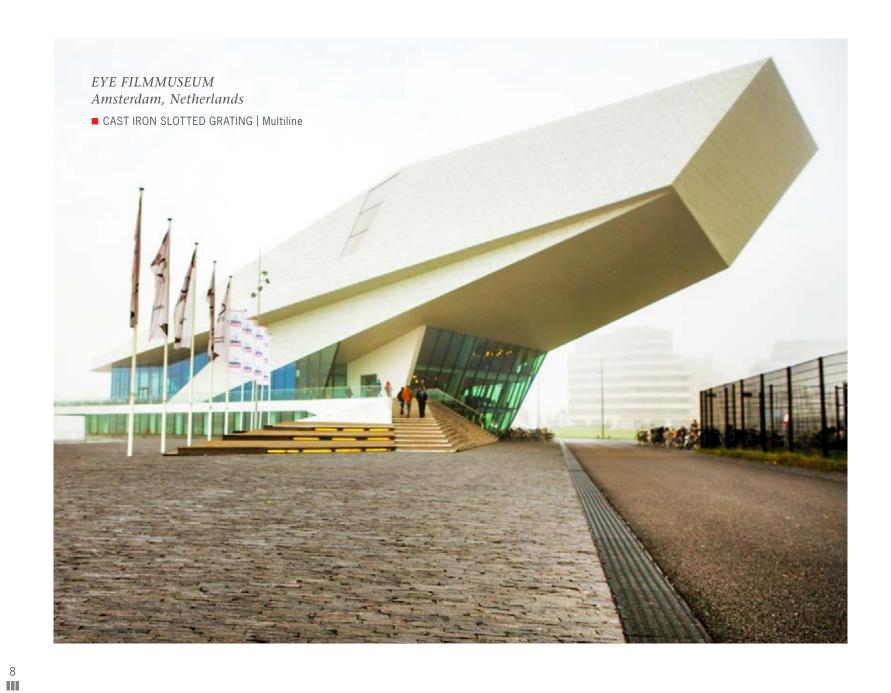

# PALEISBRUG 's-Hertogenbosch, Netherlands

■ CAST IRON SLOTTED GRATING | Multiline

COLEGIO DEL AIRE Zapopan, Mexico ■ CAST IRON GRATING FREESTYLE | Multiline

PEDESTRIAN ZONE "FELDSCHMIEDE" Itzehoe, Germany