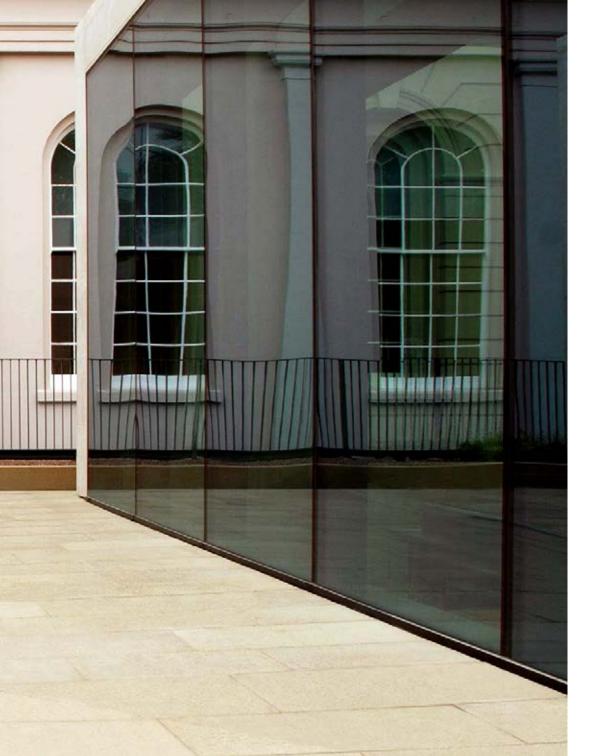

NATIONAL MARITIME MUSEUM London, United Kingdom

■ SLOTTED GRATING | Multiline

"A path is made by walking on it."

Dschuang Dsi