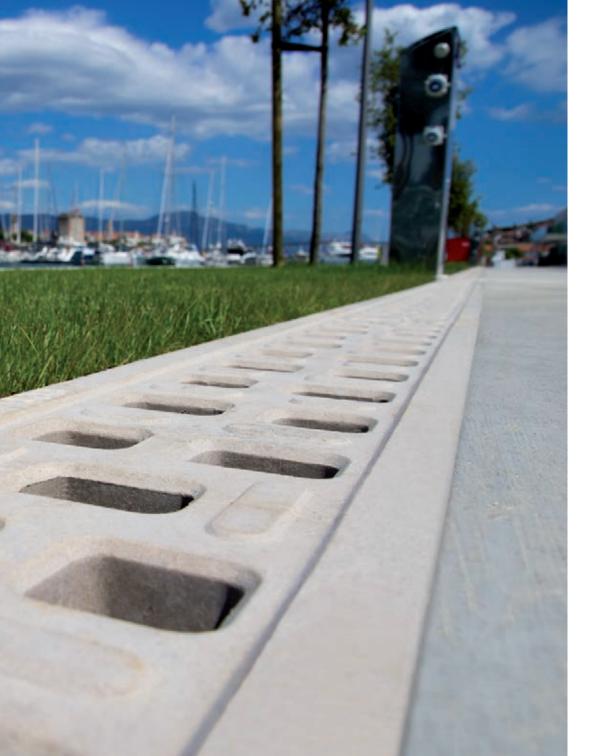

## The Aesthetics of the Line

ACO DRAIN® surfaces are as diverse as the architectural demands. Function and aesthetics always create a unique relationship. Be it ductile iron, galvanized steel, stainless steel, plastic or polymer concrete: Our surfaces always suit the situation – or even add aesthetic value. Slotted frames work as a design element in the architectural design; light trails lead the eye into the distance and provide orientation. Individually designed grating systems open the space for inspiration.

Line Drainage with Grating

"True art is selfish."

Ludwig van Beethoven