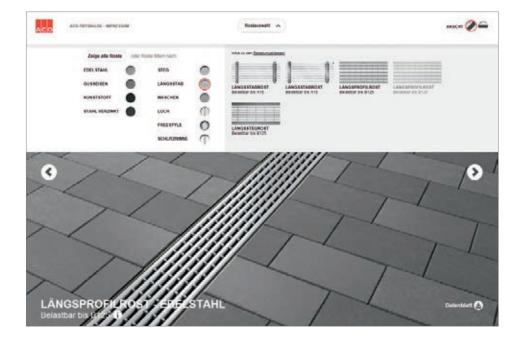

# **Grating Configurator**

The grating configurator aids choosing the best solution on the basis of visual criteria and different scenarios. The technical data on the selected gratings can be downloaded or saved in a project folder.

www.draindesign.aco