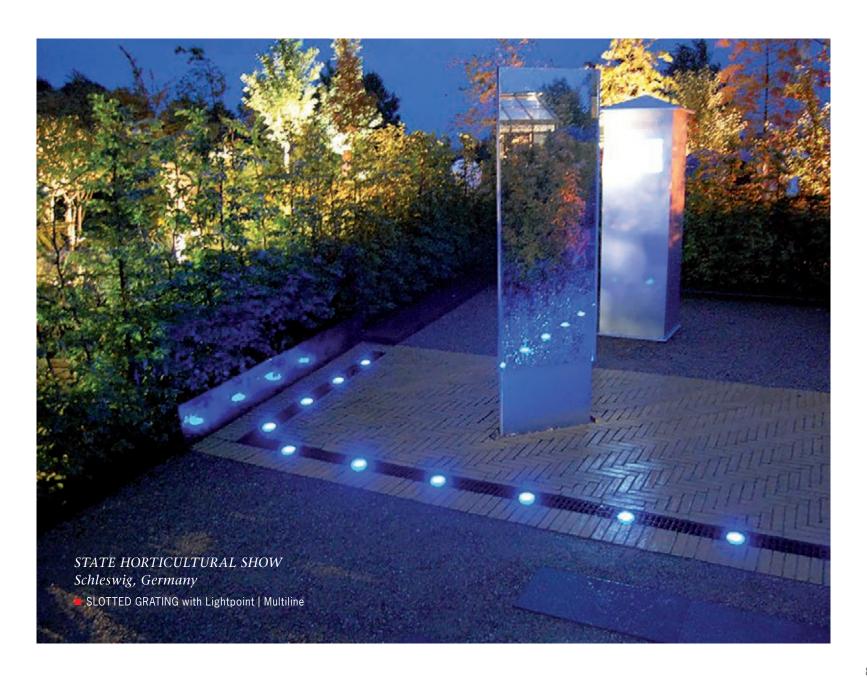

### OBEREIDERHAFEN Rendsburg, Germany

■ SLOTTED GRATING with Lightpoint | Multiline