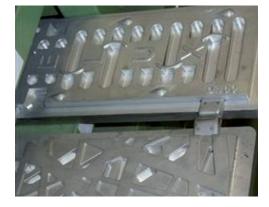

#### <sup>1</sup> Idea

Your design can be a drawing or already a CAD file.

The only prerequisite is to have an idea. The gratings are then manufactured in the ACO foundry. You design – ACO takes care of the details!

Shoring of the grate of nominal width 100 (500 x 123 mm)

Shoring of the grate of nominal width 200 (500 x 223 mm)

#### <sup>2</sup> 3D-Model

You can already develop the grate as a 3D model. As a basis, byou will gladly receive the corresponding basic data. Or ACO is developing the 3D model from your ideas.