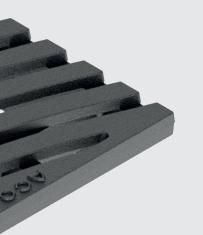

Freestyle gratings require ACO channels with a minimum height of 155 mm (standard height).

- load class D400 defined in DIN EN 1433
   ACO Freestyle gratings are available for ACO channel systems in the dimensions V 100, V 150, V 200 and V 300
- material: ductile cast iron EN-GJS-500-7
- coating: black waterbased color or CDP coating
- ACO Drainlock locking system
- customized design from 200 pieces

### Designer Available 'made to order'-designs

Architectural features such as entrances, promenades, courtyards and landscaped areas, can all have their appearance significantly enhanced through the creative use of ACO Freestyle gratings.