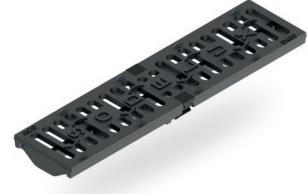

#### Lettering, notices, company names, signposts

With the new innovative V 200 cover plate for ACO channels you can realise your inscription.

#### NEW

A highlight in your driveway are the ACO 'Letterplate' cover plates with individual inscriptions. As part of a larger order of Freestyle design gratings, we also offer these in a small series of 5 or more.