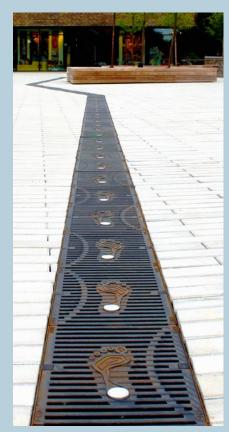

### Creativity in landscape architecture

ACO Freestyle cast iron gratings fulfil the desire according to individual solutions for exceptional linear drainage.

The unique design possibilities for cast iron gratings can, for example, express special features in pedestrian zones or promenades and highlight themes or events.

The development process is standardized. The production tool consists of two individual elements, the individual surface plate and the standard base.