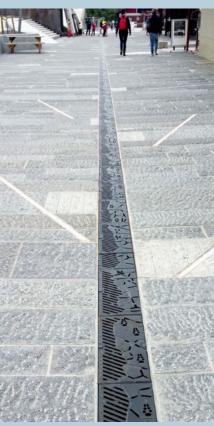

### Running Dog Gratings with Corner solutions

The successful landscape architect Julie Kierkegaard from Denmark has worked with ACO to complete the grate design popular in Scandinavia with matching corner modules to create an attractive range.

These elegant grates not only visually enhance your drainage system – the corners are also much easier for contractors to install. The system is usually available from stock.