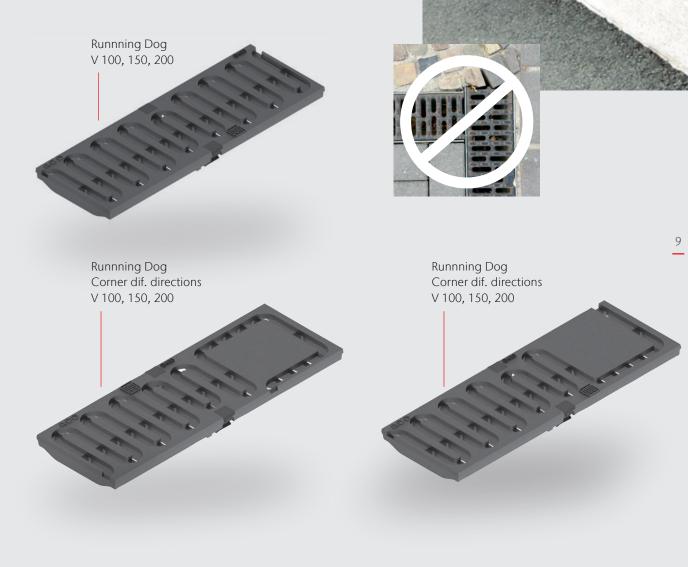

### Running Dog Gratings with Corner solutions

The successful landscape architect Julie Kierkegaard from Denmark has worked with ACO to complete the grate design popular in Scandinavia with matching corner modules to create an attractive range.

These elegant grates not only visually enhance your drainage system – the corners are also much easier for contractors to install. The system is usually available from stock.