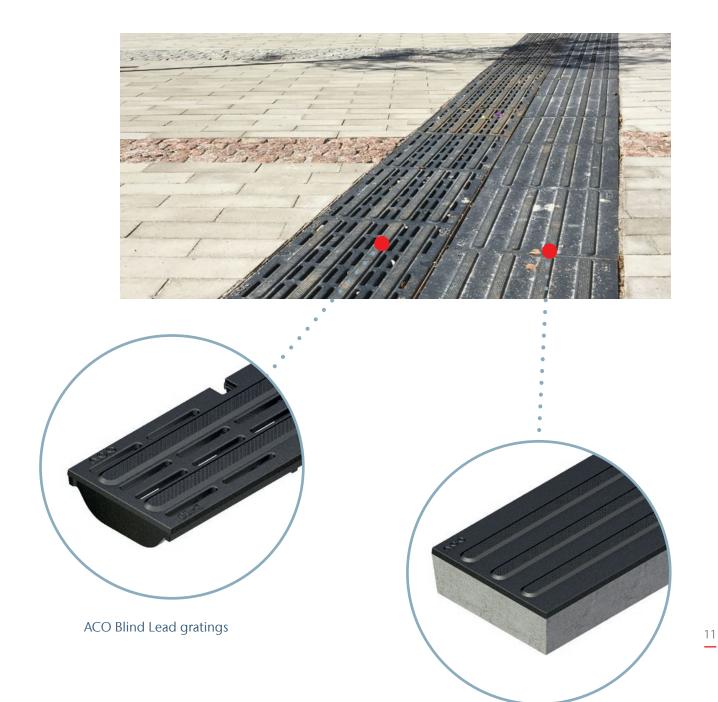

### ACO Blind Lead System

### ACO integrates drainage and blind guidance system

After the first generation of blind guidance systems, it was possible to apply the lines and dots required by the ISO standard to existing ACO gratings and stones (with design surfaces made of ductile cast iron) in cooperation with the Danish architect Kurth Brink-Brandenburg. The 'ACO Microgrip' anti-slip profile integrated here gives the blind guide gratings, stones and attention fields outstanding anti-slip properties.

ACO Blind Lead bricks

#### Gratings – Bricks – Attention Fields

The ACO Blind Lead System offers blind lead **blocks** in the same width as the **gratings** incl. frame. The systems of nominal widths 100, 150, 200 and 300 are supplemented with square dotted stones for marking an **attention field**.