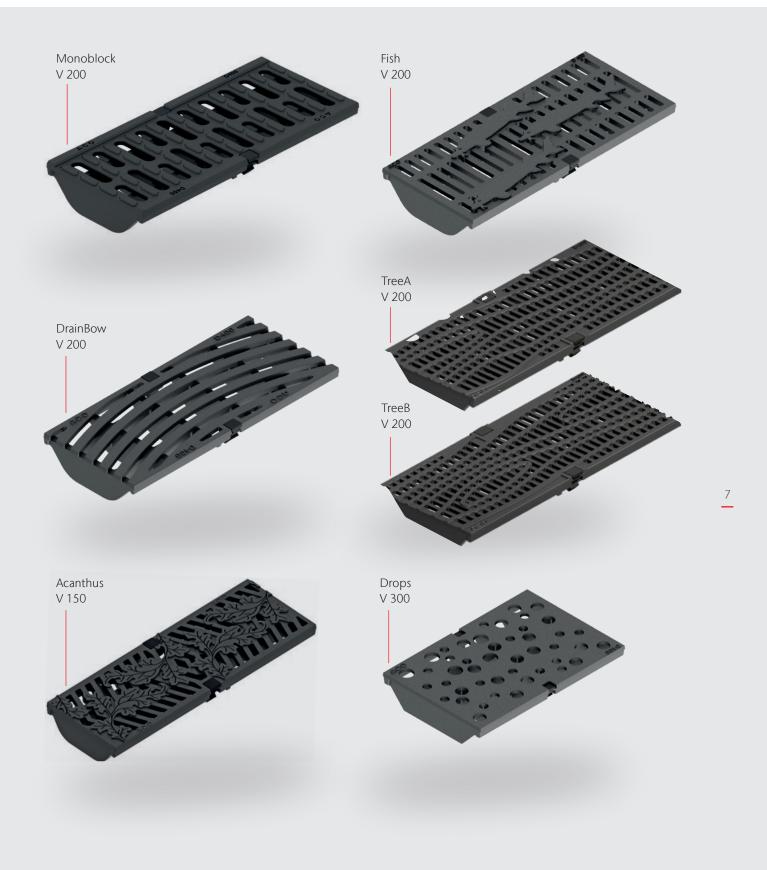

### In stock eight available patterns

| black coated |                                                   |
|--------------|---------------------------------------------------|
| black coated |                                                   |
| black coated |                                                   |
| black coated |                                                   |
| CDP          |                                                   |
| CDP          |                                                   |
| CDP          |                                                   |
| CDP          |                                                   |
|              | black coated<br>black coated<br>CDP<br>CDP<br>CDP |

Freestyle gratings require ACO channels with a minimum height of 155 mm (standard height).

- load class D400 defined in DIN EN 1433
   ACO Freestyle gratings are available for ACO channel systems in the dimensions V 100, V 150, V 200 and V 300
- material: ductile cast iron EN-GJS-500-7
- coating: black waterbased color or CDP coating
- ACO Drainlock locking system
- customized design from 200 pieces