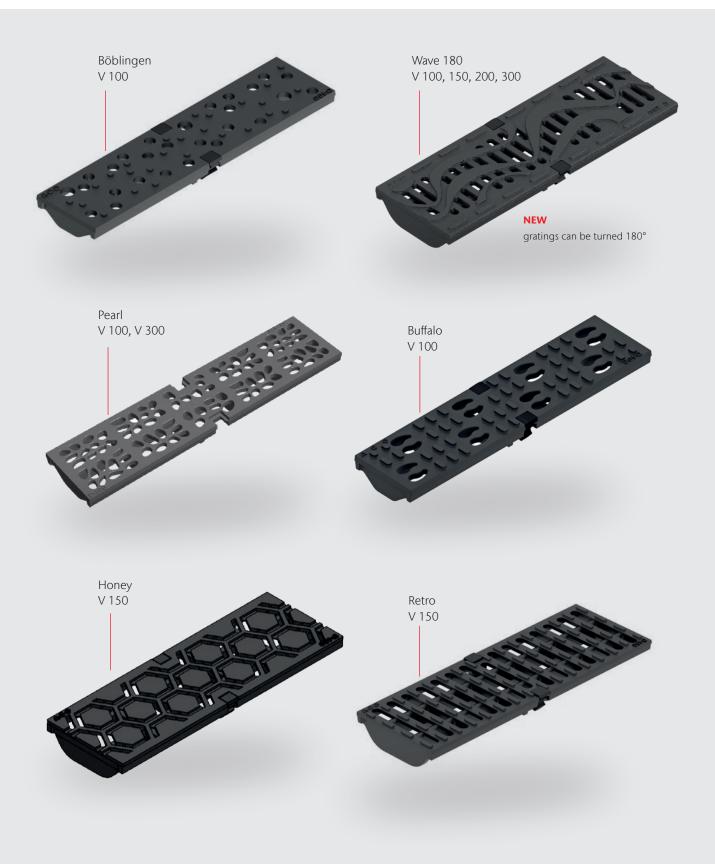

### In stock eight available patterns

| black coated |                                                   |
|--------------|---------------------------------------------------|
| black coated |                                                   |
| black coated |                                                   |
| black coated |                                                   |
| CDP          |                                                   |
| CDP          |                                                   |
| CDP          |                                                   |
| CDP          |                                                   |
|              | black coated<br>black coated<br>CDP<br>CDP<br>CDP |

Freestyle gratings require ACO channels with a minimum height of 155 mm (standard height).

- load class D400 defined in DIN EN 1433
   ACO Freestyle gratings are available for ACO channel systems in the dimensions V 100, V 150, V 200 and V 300
- material: ductile cast iron EN-GJS-500-7
- coating: black waterbased color or CDP coating
- ACO Drainlock locking system
- customized design from 200 pieces