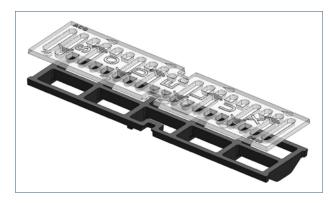

The development process is standardized. The production tool consists of two individual elements, the individual surface plate and the standard base.

#### <sup>1</sup> Idea

Your design can be a drawing or already a CAD file.

The only prerequisite is to have an idea. The gratings are then manufactured in the ACO foundry. You design – ACO takes care of the details!

#### <sup>2</sup> 3D-Model

You can already develop the grate as a 3D model. As a basis, byou will gladly receive the corresponding basic data. Or ACO is developing the 3D model from your ideas.