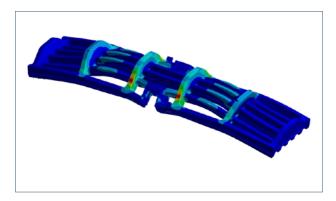

#### <sup>3</sup> Design release

The new grate is then created or adapted by the development department. After the design release, the strength calculating starts and a casting simulation is done.

**6** Surface protection The standard surface protection is a waterbased colour.