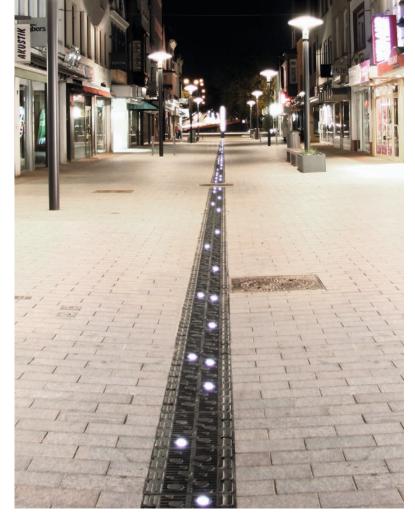

A possibility with special effect: Round LED lights in freestyle gratings. ACO Eyeleds with 20 mm diameter and stainless steel ring bring light accents to the city center.

ACO DRAIN<sup>®</sup> Multiline V 200 S chose rails in iron, black coated, galvanized or stainless steel.