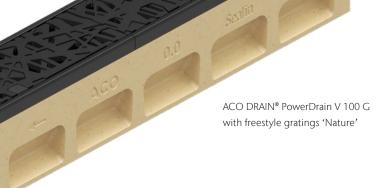

| Freestyle grating [0,5 m]                                                                                                                                                                                                                                                                                                                                                                                                                                                                                                                                                                                                                                                                                                                                                                                                                                                                                                                                                                                                                                                                                                                                                                                                                                                                                                                                                                                                                                                                                                                                                                                                                                                                                                                                                                                                                                                                                                                                                                                                                                                                                                      | Dimension | Coating      | Load class | Art.no. | Price [EUR] |
|--------------------------------------------------------------------------------------------------------------------------------------------------------------------------------------------------------------------------------------------------------------------------------------------------------------------------------------------------------------------------------------------------------------------------------------------------------------------------------------------------------------------------------------------------------------------------------------------------------------------------------------------------------------------------------------------------------------------------------------------------------------------------------------------------------------------------------------------------------------------------------------------------------------------------------------------------------------------------------------------------------------------------------------------------------------------------------------------------------------------------------------------------------------------------------------------------------------------------------------------------------------------------------------------------------------------------------------------------------------------------------------------------------------------------------------------------------------------------------------------------------------------------------------------------------------------------------------------------------------------------------------------------------------------------------------------------------------------------------------------------------------------------------------------------------------------------------------------------------------------------------------------------------------------------------------------------------------------------------------------------------------------------------------------------------------------------------------------------------------------------------|-----------|--------------|------------|---------|-------------|
| Square                                                                                                                                                                                                                                                                                                                                                                                                                                                                                                                                                                                                                                                                                                                                                                                                                                                                                                                                                                                                                                                                                                                                                                                                                                                                                                                                                                                                                                                                                                                                                                                                                                                                                                                                                                                                                                                                                                                                                                                                                                                                                                                         |           |              |            |         |             |
|                                                                                                                                                                                                                                                                                                                                                                                                                                                                                                                                                                                                                                                                                                                                                                                                                                                                                                                                                                                                                                                                                                                                                                                                                                                                                                                                                                                                                                                                                                                                                                                                                                                                                                                                                                                                                                                                                                                                                                                                                                                                                                                                | V 100     | black coated | D 400      | 132082  |             |
| A CONTRACTOR                                                                                                                                                                                                                                                                                                                                                                                                                                                                                                                                                                                                                                                                                                                                                                                                                                                                                                                                                                                                                                                                                                                                                                                                                                                                                                                                                                                                                                                                                                                                                                                                                                                                                                                                                                                                                                                                                                                                                                                                                                                                                                                   | V 150     | black coated | D 400      | 132077  |             |
|                                                                                                                                                                                                                                                                                                                                                                                                                                                                                                                                                                                                                                                                                                                                                                                                                                                                                                                                                                                                                                                                                                                                                                                                                                                                                                                                                                                                                                                                                                                                                                                                                                                                                                                                                                                                                                                                                                                                                                                                                                                                                                                                | V 200     | black coated | D 400      | 132064  |             |
| and a                                                                                                                                                                                                                                                                                                                                                                                                                                                                                                                                                                                                                                                                                                                                                                                                                                                                                                                                                                                                                                                                                                                                                                                                                                                                                                                                                                                                                                                                                                                                                                                                                                                                                                                                                                                                                                                                                                                                                                                                                                                                                                                          | V 300     | black coated | D 400      | 132161  |             |
| Nature                                                                                                                                                                                                                                                                                                                                                                                                                                                                                                                                                                                                                                                                                                                                                                                                                                                                                                                                                                                                                                                                                                                                                                                                                                                                                                                                                                                                                                                                                                                                                                                                                                                                                                                                                                                                                                                                                                                                                                                                                                                                                                                         |           |              |            |         |             |
|                                                                                                                                                                                                                                                                                                                                                                                                                                                                                                                                                                                                                                                                                                                                                                                                                                                                                                                                                                                                                                                                                                                                                                                                                                                                                                                                                                                                                                                                                                                                                                                                                                                                                                                                                                                                                                                                                                                                                                                                                                                                                                                                | V 100     | black coated | D 400      | 132060  |             |
| 5 C 7 8 .                                                                                                                                                                                                                                                                                                                                                                                                                                                                                                                                                                                                                                                                                                                                                                                                                                                                                                                                                                                                                                                                                                                                                                                                                                                                                                                                                                                                                                                                                                                                                                                                                                                                                                                                                                                                                                                                                                                                                                                                                                                                                                                      | V 100     | CDP          | D 400      | 132095  |             |
| A STATE OF  | V 100     | CDP          | C 250      | 132096  |             |
| A A DEST                                                                                                                                                                                                                                                                                                                                                                                                                                                                                                                                                                                                                                                                                                                                                                                                                                                                                                                                                                                                                                                                                                                                                                                                                                                                                                                                                                                                                                                                                                                                                                                                                                                                                                                                                                                                                                                                                                                                                                                                                                                                                                                       | V 150     | black coated | D 400      | 132106  |             |
|                                                                                                                                                                                                                                                                                                                                                                                                                                                                                                                                                                                                                                                                                                                                                                                                                                                                                                                                                                                                                                                                                                                                                                                                                                                                                                                                                                                                                                                                                                                                                                                                                                                                                                                                                                                                                                                                                                                                                                                                                                                                                                                                | V 150     | CDP          | D 400      | 132093  |             |
|                                                                                                                                                                                                                                                                                                                                                                                                                                                                                                                                                                                                                                                                                                                                                                                                                                                                                                                                                                                                                                                                                                                                                                                                                                                                                                                                                                                                                                                                                                                                                                                                                                                                                                                                                                                                                                                                                                                                                                                                                                                                                                                                | V 150     | CDP          | C 250      | 132094  |             |
| ndustrial Microgrip                                                                                                                                                                                                                                                                                                                                                                                                                                                                                                                                                                                                                                                                                                                                                                                                                                                                                                                                                                                                                                                                                                                                                                                                                                                                                                                                                                                                                                                                                                                                                                                                                                                                                                                                                                                                                                                                                                                                                                                                                                                                                                            |           |              |            |         |             |
|                                                                                                                                                                                                                                                                                                                                                                                                                                                                                                                                                                                                                                                                                                                                                                                                                                                                                                                                                                                                                                                                                                                                                                                                                                                                                                                                                                                                                                                                                                                                                                                                                                                                                                                                                                                                                                                                                                                                                                                                                                                                                                                                | V 100     | _            | _          | _       |             |
|                                                                                                                                                                                                                                                                                                                                                                                                                                                                                                                                                                                                                                                                                                                                                                                                                                                                                                                                                                                                                                                                                                                                                                                                                                                                                                                                                                                                                                                                                                                                                                                                                                                                                                                                                                                                                                                                                                                                                                                                                                                                                                                                | V 150     | black coated | D 400      | 132518  |             |
|                                                                                                                                                                                                                                                                                                                                                                                                                                                                                                                                                                                                                                                                                                                                                                                                                                                                                                                                                                                                                                                                                                                                                                                                                                                                                                                                                                                                                                                                                                                                                                                                                                                                                                                                                                                                                                                                                                                                                                                                                                                                                                                                | V 200     | black coated | _          | _       |             |
| and the second s | V 300     | _            | _          | _       |             |
| <ul> <li>in stock products are available for small pro-<br/>jects from stock. Orders from 700 pieces can<br/>not be canceled after the start of production</li> </ul>                                                                                                                                                                                                                                                                                                                                                                                                                                                                                                                                                                                                                                                                                                                                                                                                                                                                                                                                                                                                                                                                                                                                                                                                                                                                                                                                                                                                                                                                                                                                                                                                                                                                                                                                                                                                                                                                                                                                                          |           |              |            |         |             |