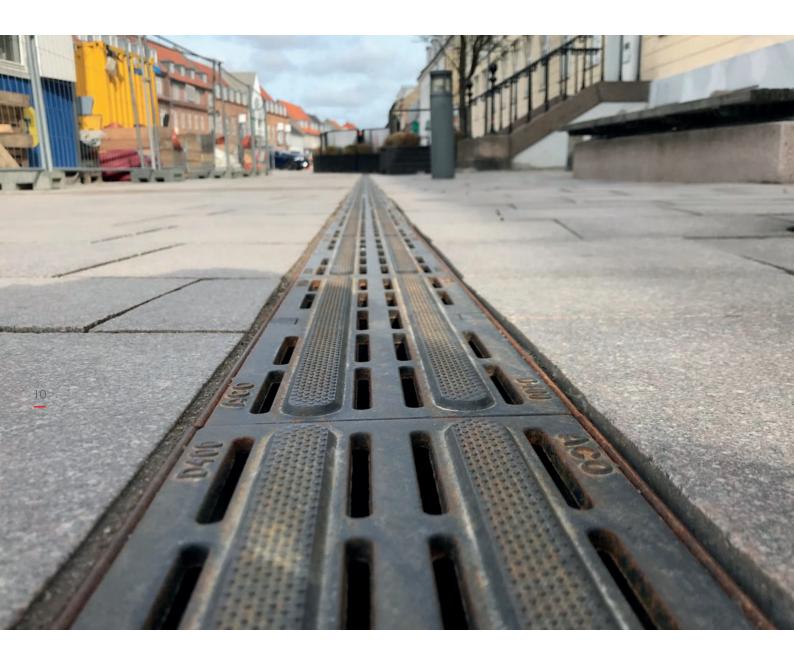

Freestyle gratings require ACO channels with a minimum height of 155 mm (standard height).

- load class D400 defined in DIN EN 1433
   ACO Freestyle gratings are available for ACO channel systems in the dimensions V 100, V 150, V 200 and V 300
- material: ductile cast iron EN-GJS-500-7
- coating: black waterbased color or CDP coating
- ACO Drainlock locking system
- customized design from 200 pieces