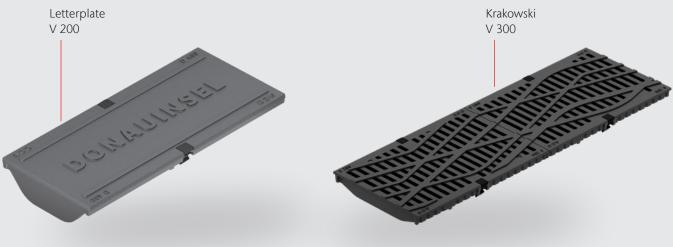

#### Lettering, notices, company names, signposts

With the new innovative V 200 cover plate for ACO channels you can realise your inscription.

#### NEW

A highlight in your driveway are the ACO 'Letterplate' cover plates with individual inscriptions. As part of a larger order of Freestyle design gratings, we also offer these in a small series of 5 or more.