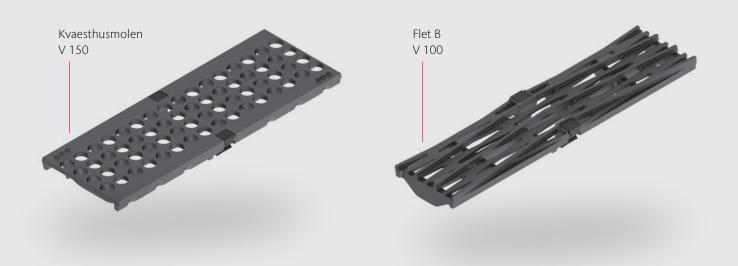

### In stock eight available patterns

| black coated |                                                   |
|--------------|---------------------------------------------------|
| black coated |                                                   |
| black coated |                                                   |
| black coated |                                                   |
| CDP          |                                                   |
| CDP          |                                                   |
| CDP          |                                                   |
| CDP          |                                                   |
|              | black coated<br>black coated<br>CDP<br>CDP<br>CDP |

Freestyle gratings require ACO channels with a minimum height of 155 mm (standard height).

- load class D400 defined in DIN EN 1433
   ACO Freestyle gratings are available for ACO channel systems in the dimensions V 100, V 150, V 200 and V 300
- material: ductile cast iron EN-GJS-500-7
- coating: black waterbased color or CDP coating
- ACO Drainlock locking system
- customized design from 200 pieces